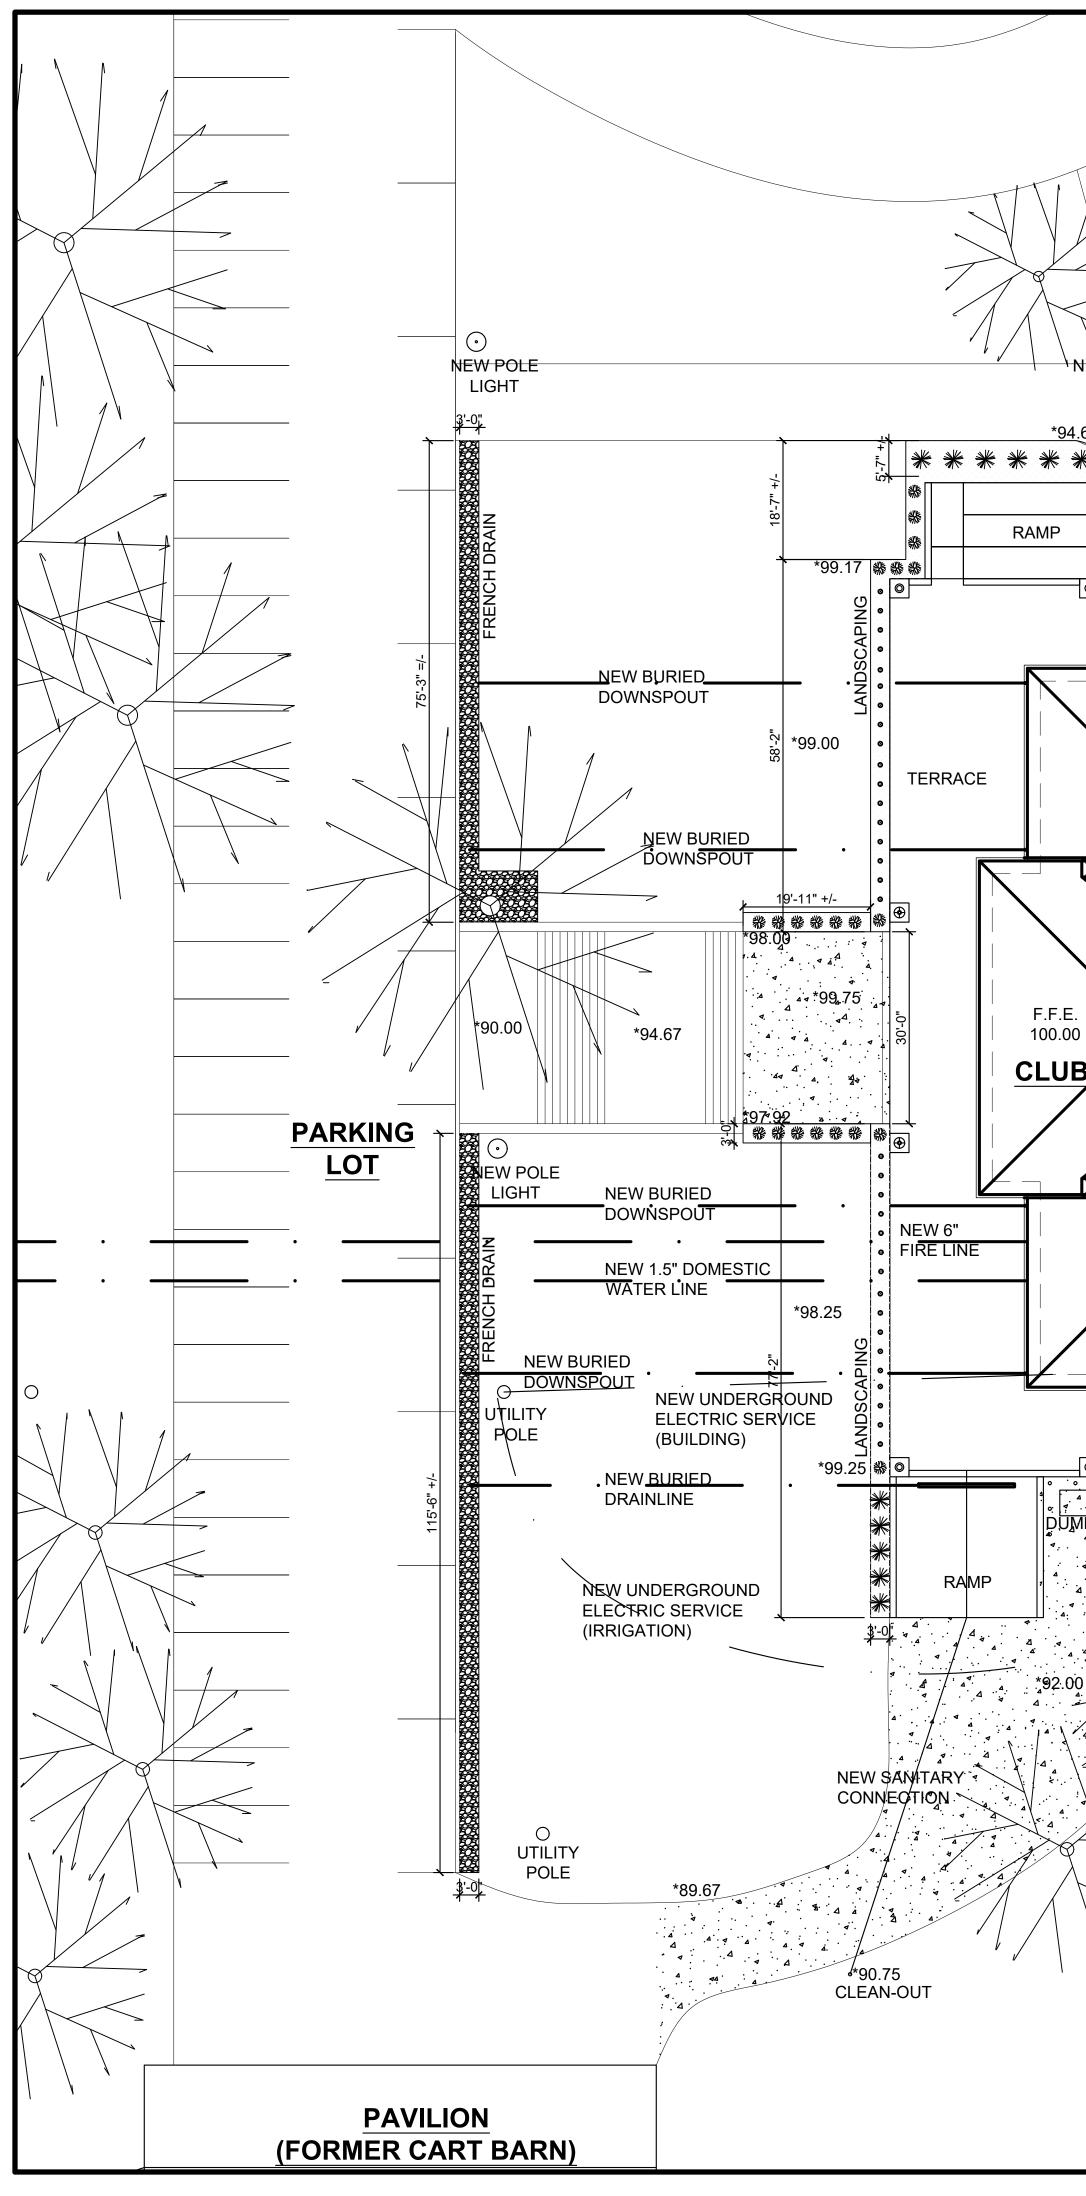

The proposed contract documents for this work are modified as follows:

| ltem #1 | Bid deadline to be extended to <b>Monday, November 13<sup>th</sup> at 9:00am EST</b> . Bids will be opened during the regularly scheduled Board of Public Works meeting at City Hall.           |
|---------|-------------------------------------------------------------------------------------------------------------------------------------------------------------------------------------------------|
| ltem #2 | Original 1925 clubhouse drawings from Johnson, Miller, Miller, and Yeager Architects are attached for reference. (See attachment – 13 sheets)                                                   |
| ltem #3 | Temporary utilities for clubhouse to be arranged by Contractor, Owner to pay monthly utility bills for duration of project.                                                                     |
| Item #4 | Contractor to provide concrete testing. Furnish test results to Owner and Architect.                                                                                                            |
| ltem #5 | Hollow core is to be 8" thick with 4" topping. Additional structural details/revisions to follow in Addenda #2.                                                                                 |
| ltem #6 | Slab on grade areas can be reinforced with wire mesh or rebar – both methods are acceptable.                                                                                                    |
| ltem #8 | Asphalt pavement detail has been added to Sheet SP-2 (See <b>Sheet SP-2</b> ). Approximately 7,000 square feet of asphalt pavement is to be replaced – subject to construction activity/damage. |
| ltem #9 | Construction activity area and profile outline of new construction has been identified on Existing Site Plan (See <b>Sheet SP-1</b> ).                                                          |