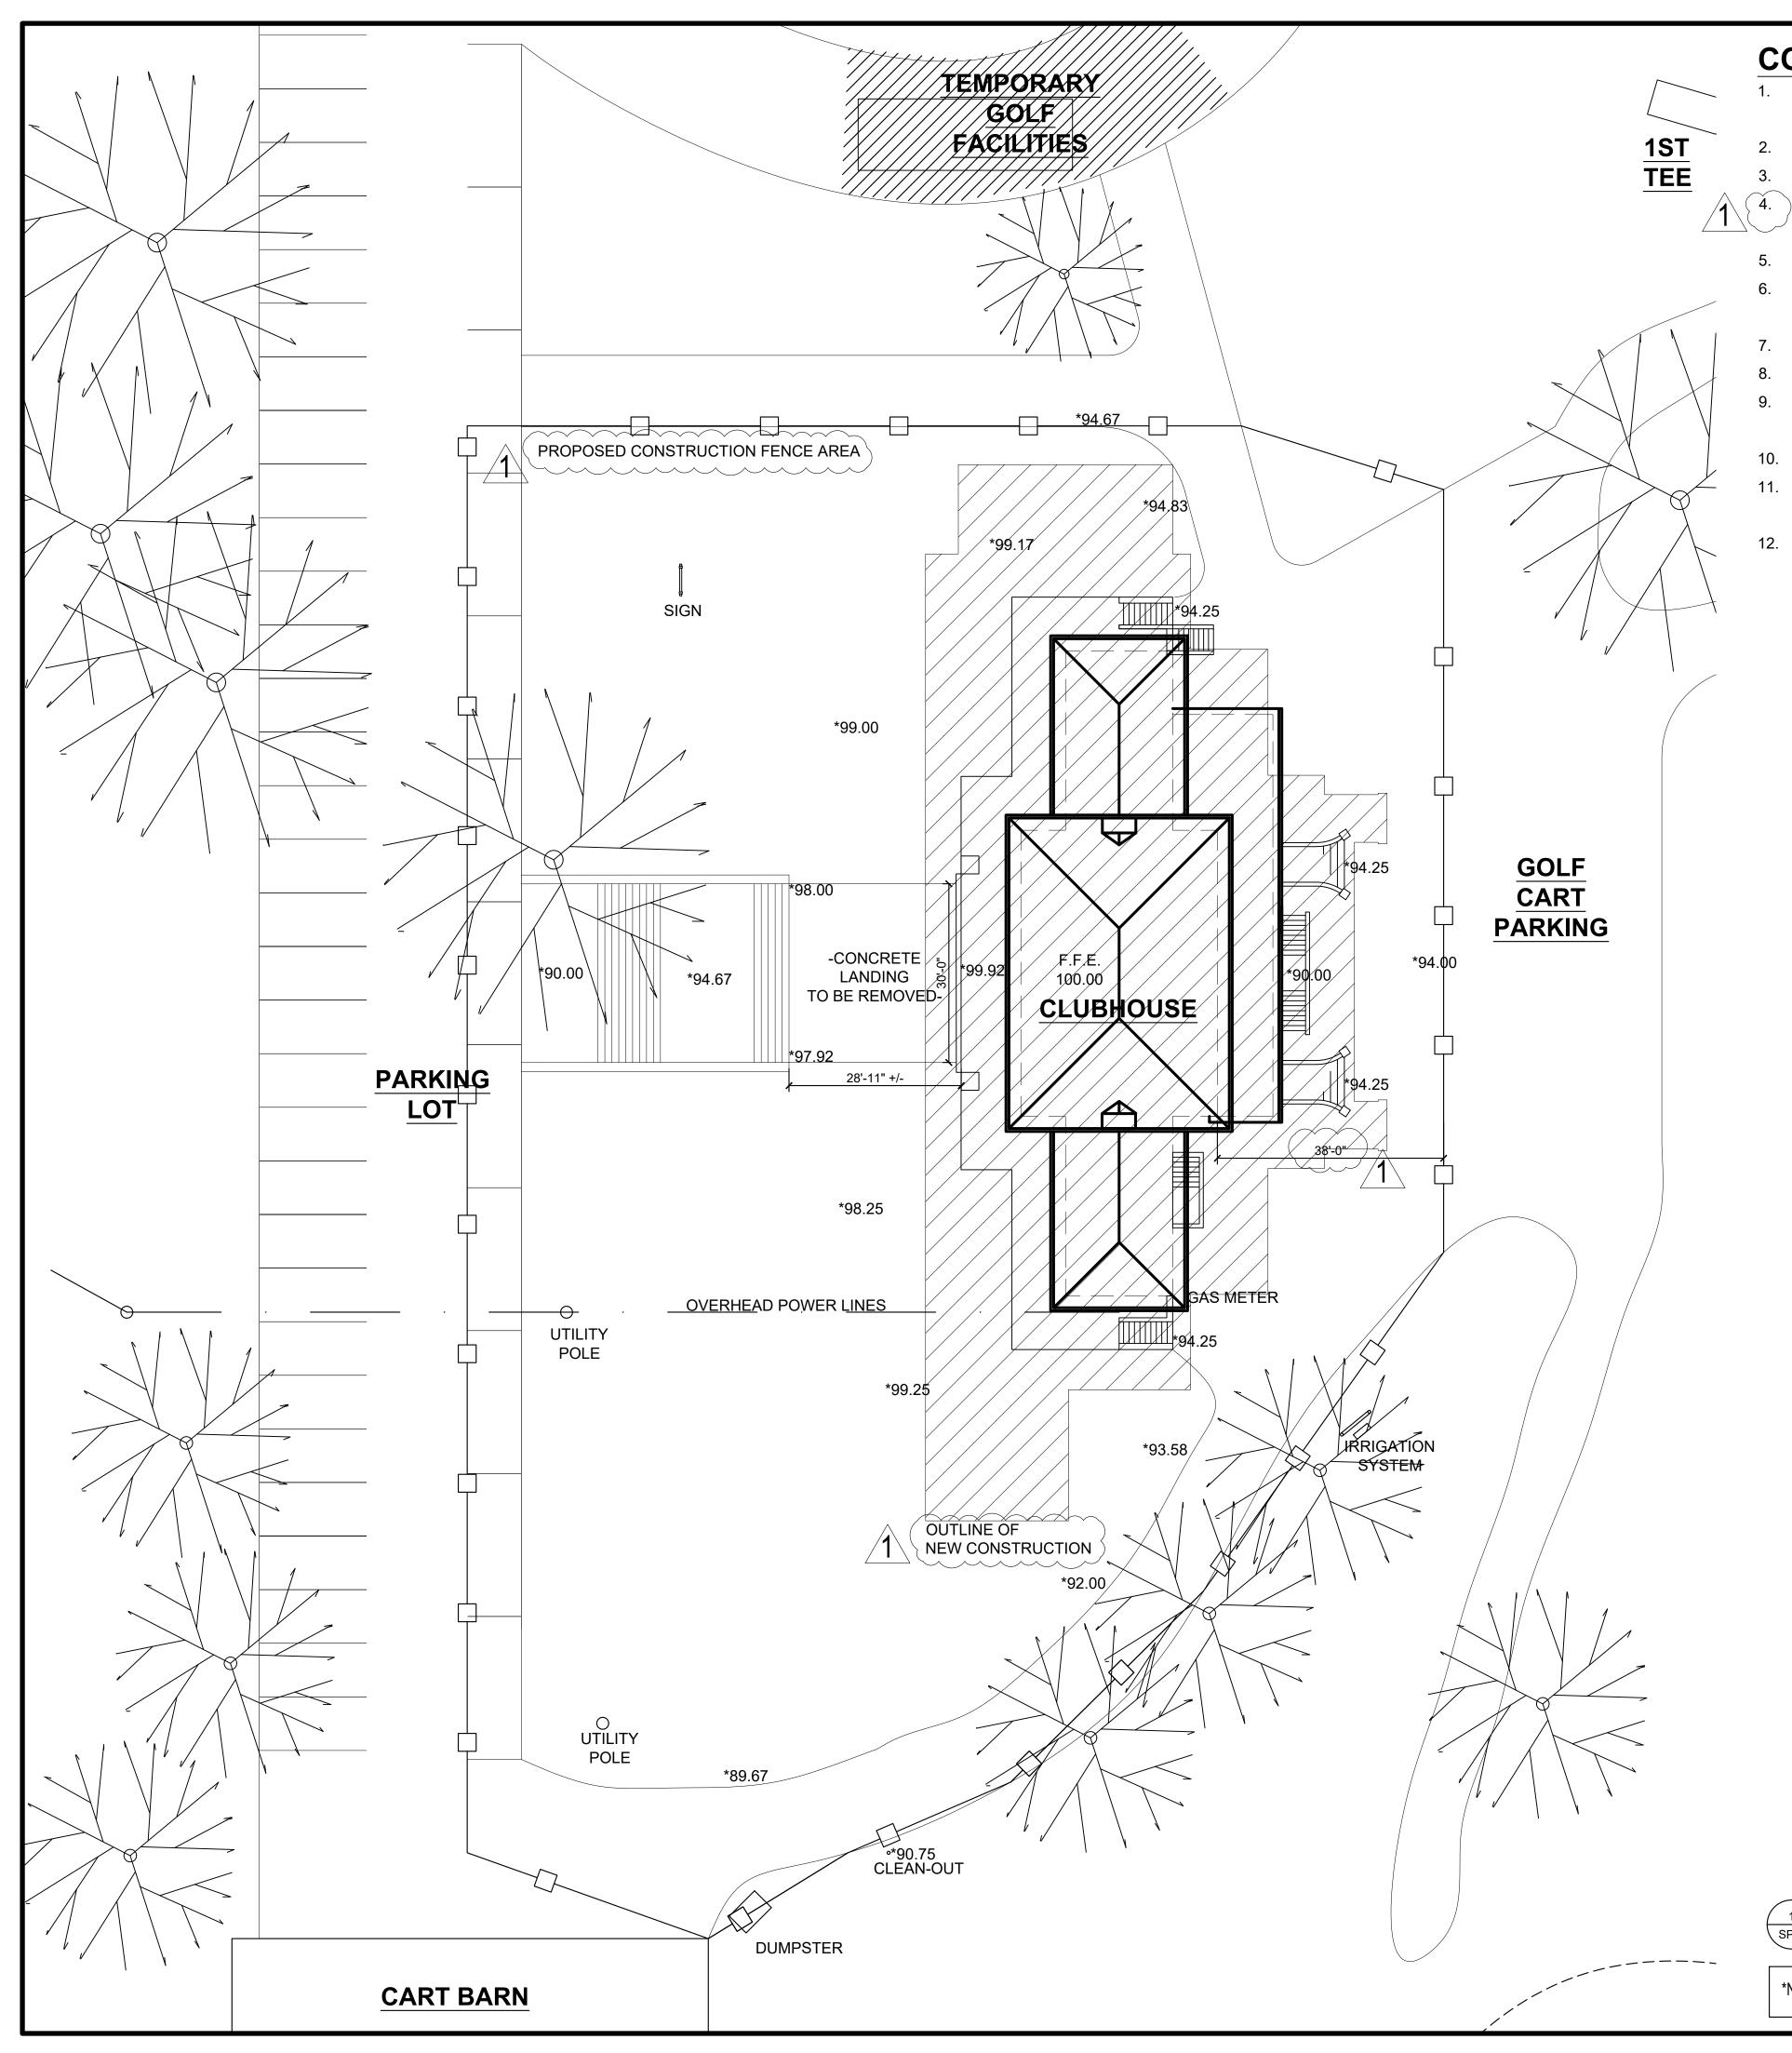

The proposed contract documents for this work are modified as follows:

| ltem #1 | Bid deadline to be extended to <b>Monday, November 13<sup>th</sup> at 9:00am EST</b> . Bids will be opened during the regularly scheduled Board of Public Works meeting at City Hall.           |
|---------|-------------------------------------------------------------------------------------------------------------------------------------------------------------------------------------------------|
| ltem #2 | Original 1925 clubhouse drawings from Johnson, Miller, Miller, and Yeager Architects are attached for reference. (See attachment – 13 sheets)                                                   |
| ltem #3 | Temporary utilities for clubhouse to be arranged by Contractor, Owner to pay monthly utility bills for duration of project.                                                                     |
| Item #4 | Contractor to provide concrete testing. Furnish test results to Owner and Architect.                                                                                                            |
| ltem #5 | Hollow core is to be 8" thick with 4" topping. Additional structural details/revisions to follow in Addenda #2.                                                                                 |
| ltem #6 | Slab on grade areas can be reinforced with wire mesh or rebar – both methods are acceptable.                                                                                                    |
| ltem #8 | Asphalt pavement detail has been added to Sheet SP-2 (See <b>Sheet SP-2</b> ). Approximately 7,000 square feet of asphalt pavement is to be replaced – subject to construction activity/damage. |
| ltem #9 | Construction activity area and profile outline of new construction has been identified on Existing Site Plan (See <b>Sheet SP-1</b> ).                                                          |