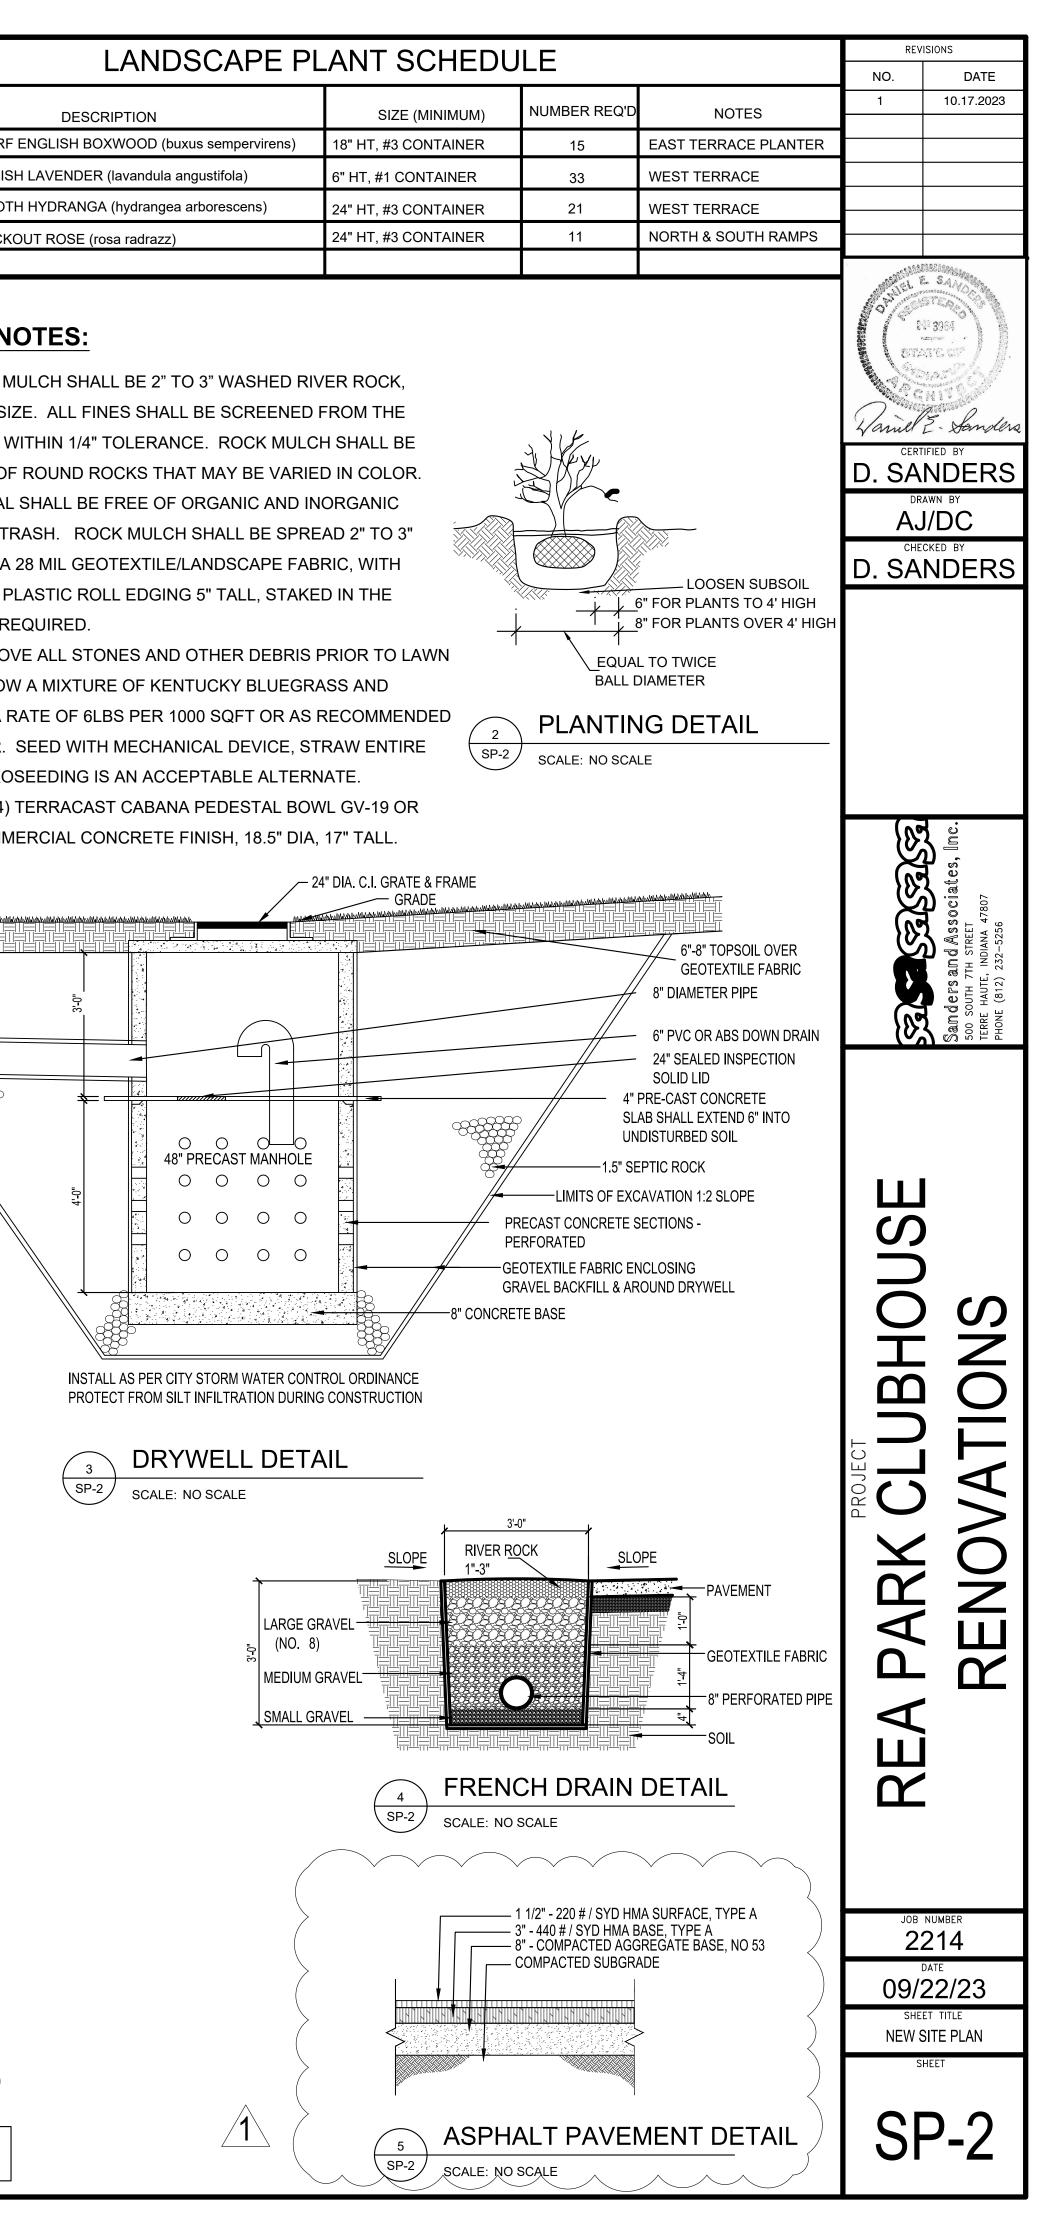

The proposed contract documents for this work are modified as follows:

| ltem #1 | Bid deadline to be extended to <b>Monday, November 13<sup>th</sup> at 9:00am EST</b> . Bids will be opened during the regularly scheduled Board of Public Works meeting at City Hall.           |
|---------|-------------------------------------------------------------------------------------------------------------------------------------------------------------------------------------------------|
| ltem #2 | Original 1925 clubhouse drawings from Johnson, Miller, Miller, and Yeager Architects are attached for reference. (See attachment – 13 sheets)                                                   |
| ltem #3 | Temporary utilities for clubhouse to be arranged by Contractor, Owner to pay monthly utility bills for duration of project.                                                                     |
| Item #4 | Contractor to provide concrete testing. Furnish test results to Owner and Architect.                                                                                                            |
| ltem #5 | Hollow core is to be 8" thick with 4" topping. Additional structural details/revisions to follow in Addenda #2.                                                                                 |
| ltem #6 | Slab on grade areas can be reinforced with wire mesh or rebar – both methods are acceptable.                                                                                                    |
| ltem #8 | Asphalt pavement detail has been added to Sheet SP-2 (See <b>Sheet SP-2</b> ). Approximately 7,000 square feet of asphalt pavement is to be replaced – subject to construction activity/damage. |
| ltem #9 | Construction activity area and profile outline of new construction has been identified on Existing Site Plan (See <b>Sheet SP-1</b> ).                                                          |